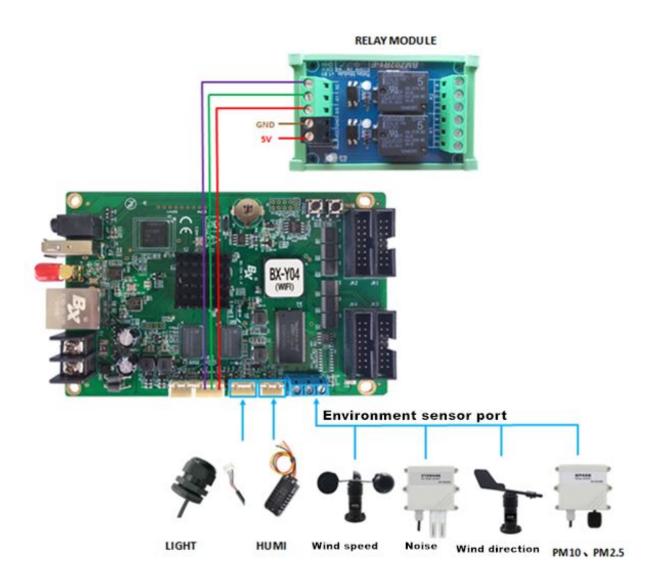

#### 1. $Y04\Y08$ series connect with brightness and temp&humid sensor:

Please check the below picture, plug into the corresponding port with light and HUMI/TEMP.

#### 2. Y04\Y08 series connect with environment sensor:

Wind speed and wind direction: GREEN -- D+; BLUE -- D-. Air quality and noise sensor: YELLOW -- D+; BLUE -- D-.

After connect with controller, please start LedshowYQ2018---Add a program---click Sensor

#### 2. Y04\Y08 series connect with relay module:

Please check the below picture, connect S/S, X1, X2 ports on relay module with "switch" port on controller.