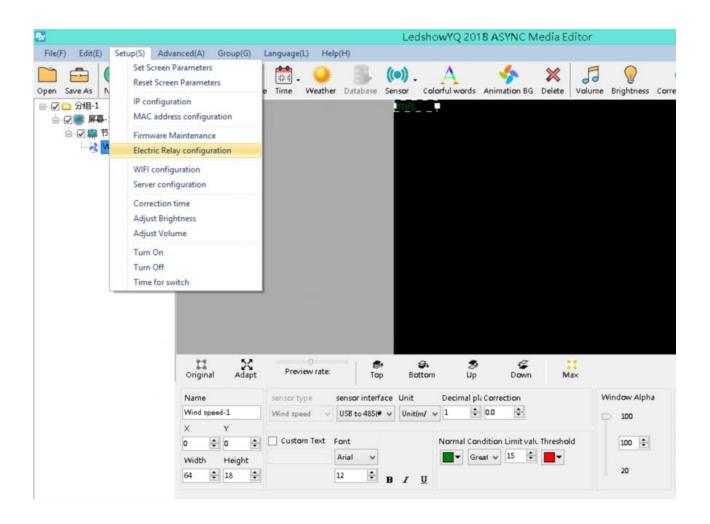

#### 2. Y04\Y08 series connect with environment sensor:

Wind speed and wind direction: GREEN -- D+; BLUE -- D-. Air quality and noise sensor: YELLOW -- D+; BLUE -- D-.

After connect with controller, please start LedshowYQ2018---Add a program---click Sensor

as below:

#### **Properties of Wind Speed Sensor Area**

Users can set the sensor interface, unit, decimal places, correction, custom text, font, font size, etc. As below: