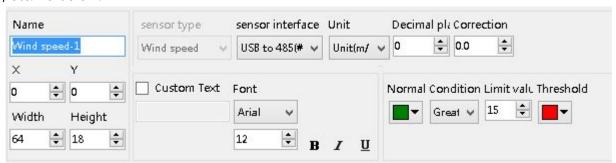

#### **Properties of Wind Speed Sensor Area**

Users can set the sensor interface, unit, decimal places, correction, custom text, font, font size, etc. As below: