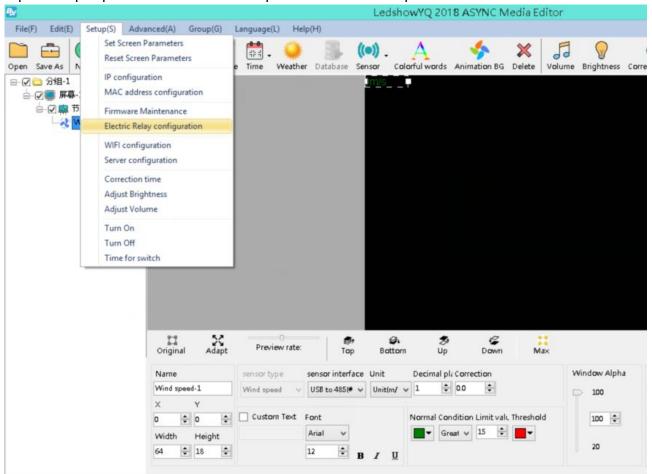

#### Relay configuration in software

Start LedshowYQ 2018---Add a program---Select "Electric Replay configuration" under "setup" --- input passwords 888--- select plate load--- set the parameters.

#### **Properties of Wind Speed Sensor Area**

Users can set the sensor interface, unit, decimal places, correction, custom text, font, font size, etc. As below: