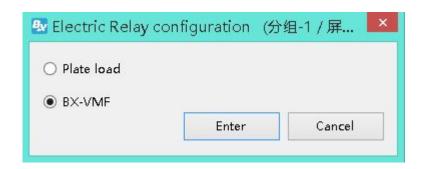

#### Relay configuration in software

Start LedshowYQ 2018--- Add a program--- Select "Electric Relay Configuration" --- input passwords 888--- select "BX-VMF" --- set the parameters.

Note: Choose 5V power supply, trigger signal 5V.