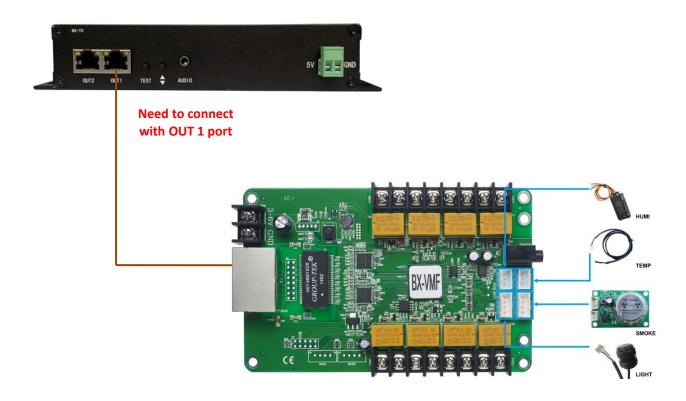

, custom text, font, font size, etc. As below:



## **Connect with relay:**

#### 1. $Y2\Y2L\Y3$ series connect with replay module:

Please check the below picture, connect S/S, X1, X2 ports on relay module with "switch" port on controller.



#### 2. Y04\Y08 series connect with relay module:

Please check the below picture, connect S/S, X1, X2 ports on relay module with "switch" port on controller.



#### Relay configuration in software

Start LedshowYQ 2018---Add a program---Select "Electric Replay configuration" under "setup" --- input passwords 888--- select plate load--- set the parameters.







### Y series connect with VMF

#### Y2\Y2L series port

Connect BX-VMF with controller by LAN cable, then, connect each sensor to the corresponding port on BX-VMF.



#### Y3 series port



#### Relay configuration in software

Start LedshowYQ 2018--- Add a program--- Select "Electric Relay Configuration" --- input passwords 888--- select "BX-VMF" --- set the parameters.







Note: Choose 5V power supply, trigger signal 5V.

#### **Contact Us**

#### **Shanghai ONBON Technology Co.,ltd (Headquarters)**

Address: 7 Floor, Tower 88, 1199#, North Qinzhou Road, Xuhui District, Shanghai City,

China

Tel Phone: 086-21-64955136

Fax: 086-21-64955136 Website: www.onbonbx.com

#### ONBON (Jiangsu) Optoelectronic Industrial Co.,LTD

Address: 1299#, Fuchun Jiang Road, Kunshan City, Jiangsu Province, China

#### **Sales Contacts**

Tel: 0086-15921814956 0086-15800379719

Email: onbon@onbonbx.com

#### **Second Development**

Tel: 0512-66589212 Email: dev@onbonbx.com

#### **iLEDClou