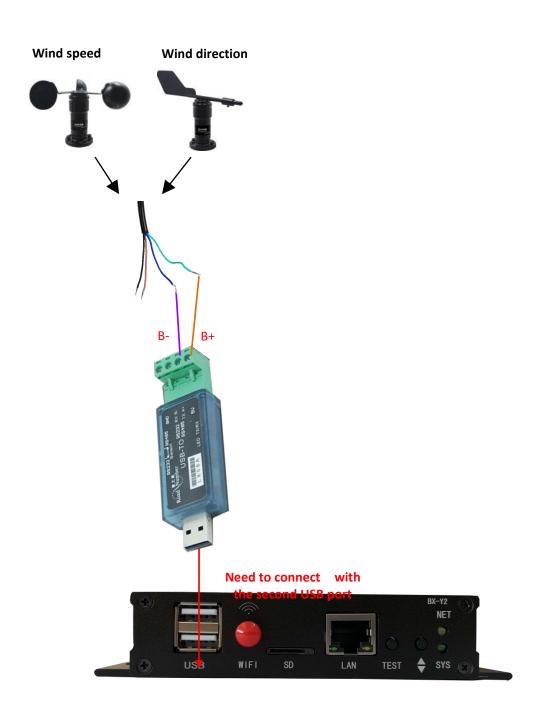

#### 2. Y2\Y2L\Y3 series connect with environment sensor:

Connect wind speed sensor, wind direction sensor, air quality sensor and noise sensor with controller by "USB-RS485 converter".

Wind speed sensor and wind direction sensor: GREEN -- B+; BLUE -- B-.