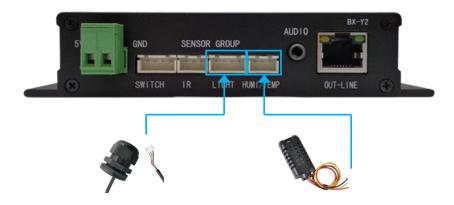

#### 1. Y2\Y2L\Y3series connect with brightness or temp&humid sensor

Please check the below picture, plug into the corresponding port with light and HUMI/TEMP.