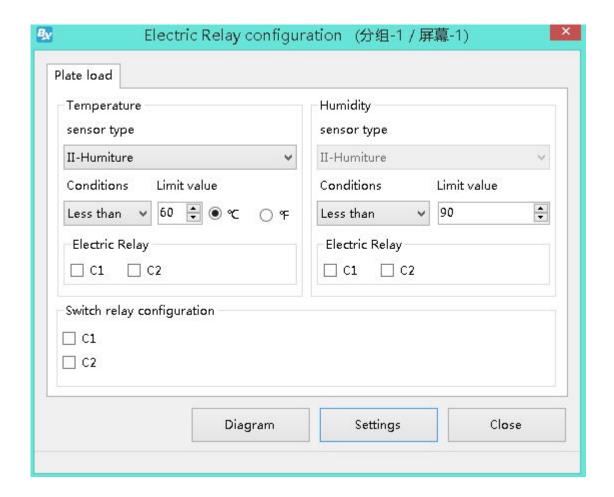

#### Relay configuration in software

Start LedshowYQ 2018---Add a program---Select "Electric Replay configuration" under "setup" --- input passwords 888--- select plate load--- set the parameters.