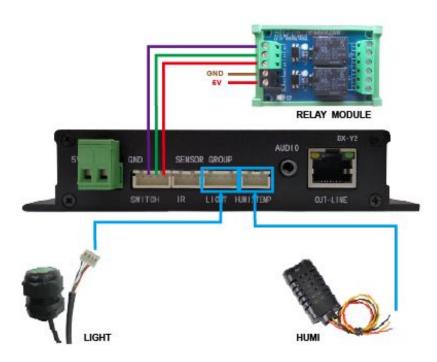

#### 1. Y2\Y2L\Y3series connect with brightness or temp&humid sensor

Please check the below picture, plug into the corresponding port with light and HUMI/TEMP.

#### 1. $Y04\Y08$ series connect with brightness and temp&humid sensor:

Please check the below picture, plug into the corresponding port with light and HUMI/TEMP.