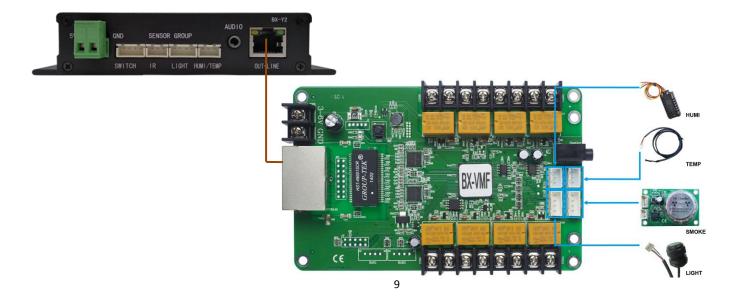

### Y series connect with VMF

#### Y2\Y2L series port

Connect BX-VMF with controller by LAN cable, then, connect each sensor to the corresponding port on BX-VMF.