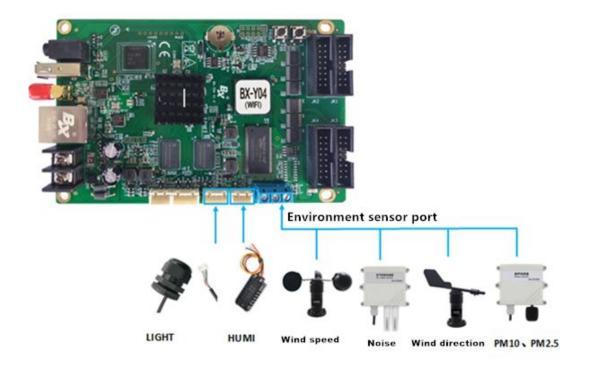

#### 1. $Y04\Y08$ series connect with brightness and temp&humid sensor:

Please check the below picture, plug into the corresponding port with light and HUMI/TEMP.

#### 2. Y04\Y08 series connect with environment sensor:

Wind speed and wind direction: GREEN -- D+; BLUE -- D-. Air quality and noise sensor: YELLOW -- D+; BLUE -- D-.

After connect with controller, please start LedshowYQ2018---Add a program---click Sensor