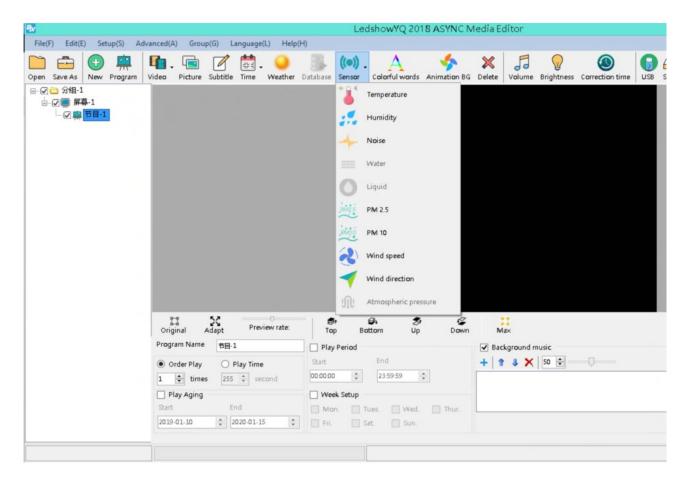

#### 2. Y04\Y08 series connect with environment sensor:

Wind speed and wind direction: GREEN -- D+; BLUE -- D-. Air quality and noise sensor: YELLOW -- D+; BLUE -- D-.

After connect with controller, please start LedshowYQ2018---Add a program---click Sensor

as below:

#### 2. Y2\Y2L\Y3 series connect with environment sensor:

Connect wind speed sensor, wind direction sensor, air quality sensor and noise sensor with controller by "USB-RS485 converter".

Wind speed sensor and wind direction sensor: GREEN -- B+; BLUE -- B-.

Air quality sensor and noise sensor: YELLOW -- B+; BLUE -- B-.