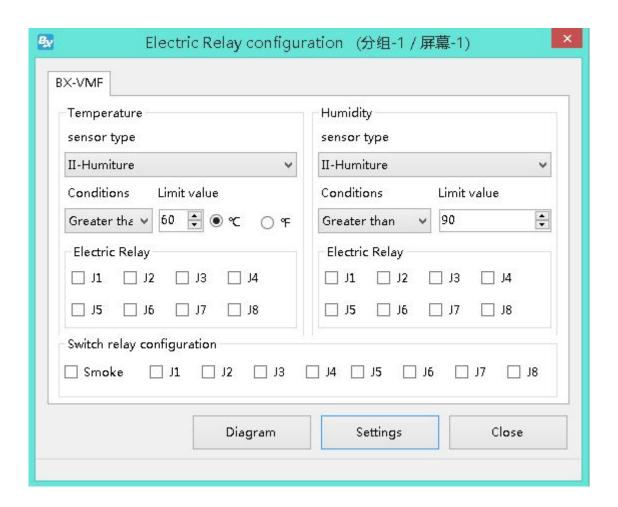

#### Relay configuration in software

Start LedshowYQ 2018--- Add a program--- Select "Electric Relay Configuration" --- input passwords 888--- select "BX-VMF" --- set the parameters.

Note: Choose 5V power supply, trigger signal 5V.