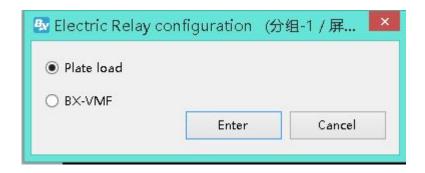

#### Relay configuration in software

Start LedshowYQ 2018---Add a program---Select "Electric Replay configuration" under "setup" --- input passwords 888--- select plate load--- set the parameters.