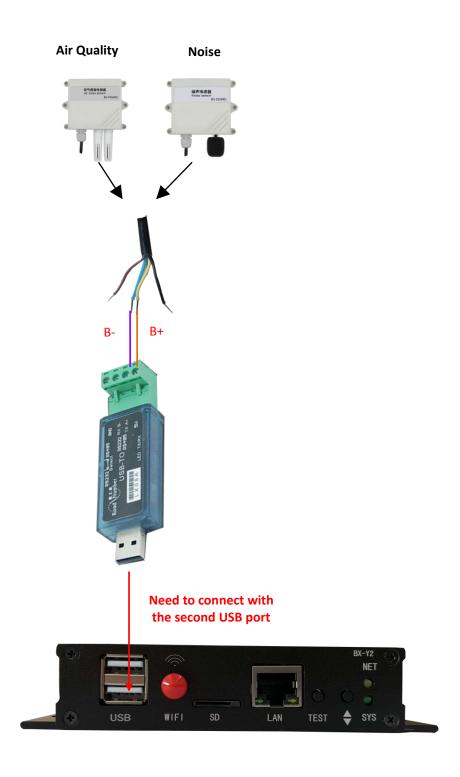

#### 2. Y2\Y2L\Y3 series connect with environment sensor:

Connect wind speed sensor, wind direction sensor, air quality sensor and noise sensor with controller by "USB-RS485 converter".

Wind speed sensor and wind direction sensor: GREEN -- B+; BLUE -- B-.

Air quality sensor and noise sensor: YELLOW -- B+; BLUE -- B-.